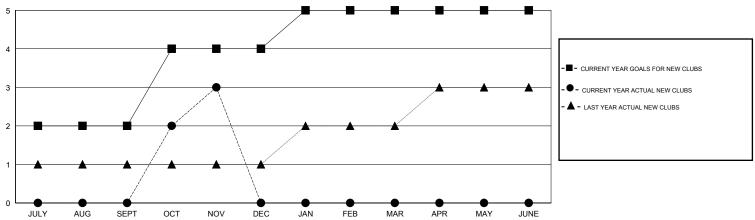

#### GOALS AND ACTUAL NEW CLUBS CUMULATIVE

### LOCATION INDIA

GMT CA 6

| Clubs                 |                  |           |                  | Members               |               |                    |                                     |                    |                  |
|-----------------------|------------------|-----------|------------------|-----------------------|---------------|--------------------|-------------------------------------|--------------------|------------------|
| RESULTS FOR 2016-2017 |                  |           |                  | RESULTS FOR 2016-2017 |               |                    |                                     |                    |                  |
| QUARTER               | NEW CLUB<br>GOAL | NEW CLUBS | DROPPED<br>CLUBS | NET<br>GAIN/LOSS      | QUARTER       | NEW MEMBER<br>GOAL | CHARTER AND<br>NEW MEMBERS<br>ADDED | DROPPED<br>MEMBERS | NET<br>GAIN/LOSS |
| JULY/AUG/SEPT         | 2                | 0         | 0                | 0                     | JULY/AUG/SEPT | 125                | 152                                 | 50                 | 102              |
| OCT/NOV/DEC           | 2                | 3         | 0                | 3                     | OCT/NOV/DEC   | 100                | 173                                 | 51                 | 122              |
| JAN/FEB/MAR           | 1                | 0         | 0                | 0                     | JAN/FEB/MAR   | 50                 | 0                                   | 0                  | 0                |
| APR/MAY/JUNE          | 0                | 0         | 0                | 0                     | APR/MAY/JUNE  | -25                | 0                                   | 0                  | 0                |