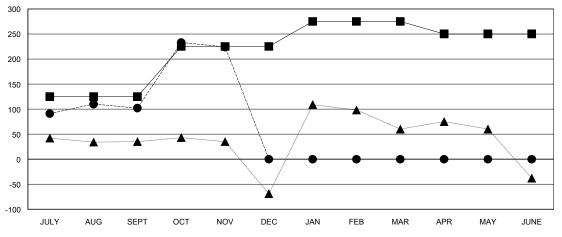

#### GOALS AND ACTUAL MEMBERS CUMULATIVE

| - CURRENT YEAR GOALS FOR NEW |  |
|------------------------------|--|
| MEMBERS                      |  |

- - CURRENT YEAR ACTUAL MEMBERS

- ▲ - LAST YEAR ACTUAL MEMBERS

### LOCATION INDIA

GMT CA 6

| Clubs                 |                  |           |                  | Members               |               |                    |                                     |                    |                  |
|-----------------------|------------------|-----------|------------------|-----------------------|---------------|--------------------|-------------------------------------|--------------------|------------------|
| RESULTS FOR 2016-2017 |                  |           |                  | RESULTS FOR 2016-2017 |               |                    |                                     |                    |                  |
| QUARTER               | NEW CLUB<br>GOAL | NEW CLUBS | DROPPED<br>CLUBS | NET<br>GAIN/LOSS      | QUARTER       | NEW MEMBER<br>GOAL | CHARTER AND<br>NEW MEMBERS<br>ADDED | DROPPED<br>MEMBERS | NET<br>GAIN/LOSS |
| JULY/AUG/SEPT         | 2                | 0         | 0                | 0                     | JULY/AUG/SEPT | 125                | 152                                 | 50                 | 102              |
| OCT/NOV/DEC           | 2                | 3         | 0                | 3                     | OCT/NOV/DEC   | 100                | 173                                 | 51                 | 122              |
| JAN/FEB/MAR           | 1                | 0         | 0                | 0                     | JAN/FEB/MAR   | 50                 | 0                                   | 0                  | 0                |
| APR/MAY/JUNE          | 0                | 0         | 0                | 0                     | APR/MAY/JUNE  | -25                | 0                                   | 0                  | 0                |